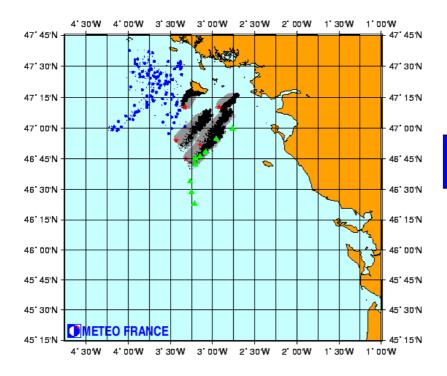

#### Initial position: one point

MOTHY: Prévision pour le 25/12/1999 à 00 utc

Erika: 2 weeks operations