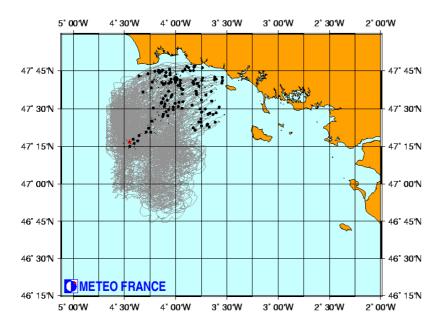

## **Forgetfulness**

MOTHY : Prévision pour le 23/12/1999 à 00 ute

MOTHY: Prévision pour le 25/12/1999 à 12 utc