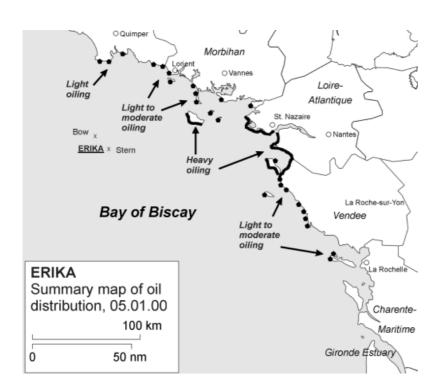

ea.
  - Since December 12, 1999: Erika
  - December 14, 1999: Exercice in French Polynesia.
  - ➤ January 8, 2000: Accidental parafin release in the Channel.

# Erika: December 12, 1999

07:30 UTC: reception of a fax from CEDRE

08:40 UTC: we send the first drift forecasts with a weather

bulletin

# First model predictions



Situation des observations et premières prévisions de dérives, le 12 décembre

#### Models and simulations before oil beaching

- ≥ 10 days forecasts with ECMWF ensemble predictions.
- **▶**5 days forecasts with ECMWF.
- → 4 days forecasts with ARPEGE.
- Transmission of the information through Internet.



**Buoys drop** 

#### Initial position: one point



MOTHY: Prévision pour le 25/12/1999 à 00 utc



Erika: 2 weeks operations

# Summary map of oil distribution



(Source: ITOPF)

## **Forgetfulness**

MOTHY : Prévision pour le 23/12/1999 à 00 ute



MOTHY: Prévision pour le 25/12/1999 à 12 utc



# Models and simulations after oil beaching

- Refloating and redeposition:
  - Backwards simulations.
- Beaching from Penmarc'h to Belle Ile:
  - Continuous release from the wreck.
  - Continuous release before the break.

#### MOTHY/ARPEGE: Prévision pour le 25/12/1999 à 00 utc



**Continuous** release from the stern

#### MOTHY/ARPEGE : Prévision pour le 25/12/1999 à 00 utc



Continuous release from the bow

MOTHY: Prévision pour le 25/12/1999 à 00 utc



Continuous release before the incident

# **Debriefing**

- Before Erika : identified, technical axes
  - Dynamics
  - Weathering
- After Erika: new, organisational aspects
  - Observation
  - Tran