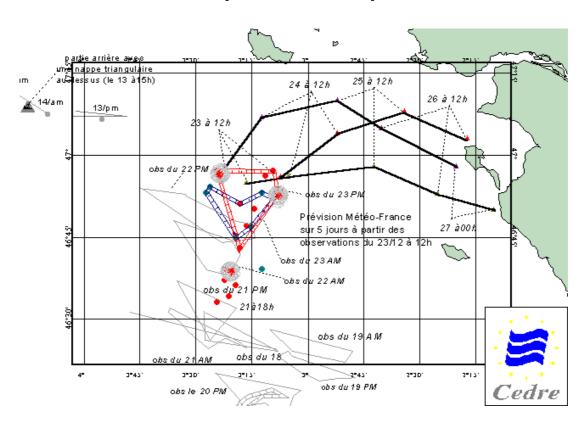

# First model predictions

Situation des observations et premières prévisions de dérives, le 12 décembre