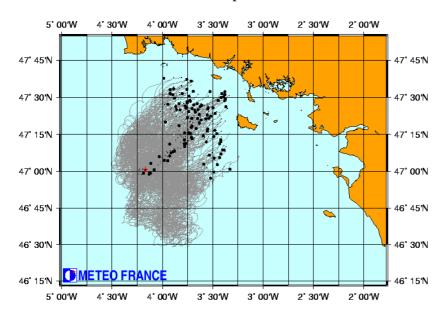

## **Forgetfulness**

MOTHY : Prévision pour le 23/12/1999 à 00 ute

MOTHY: Prévision pour le 25/12/1999 à 12 utc