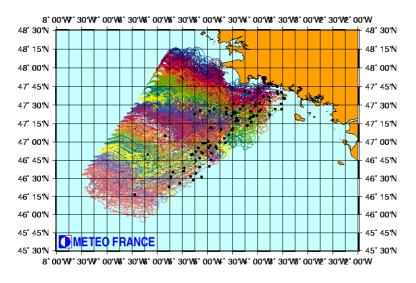

# First model predictions

Situation des observations et premières prévisions de dérives, le 12 décembre