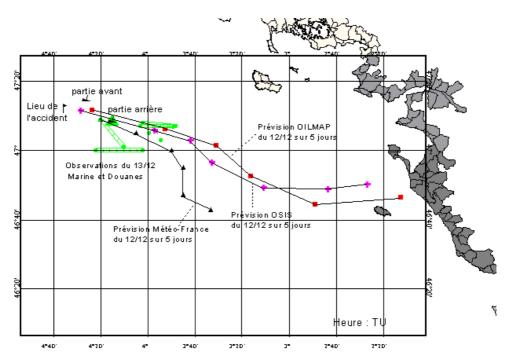

# Erika: December 12, 1999

07:30 UTC: reception of a fax from CEDRE

08:40 UTC: we send the first drift forecasts with a weather

bulletin

# First model predictions

Situation des observations et premières prévisions de dérives, le 12 décembre