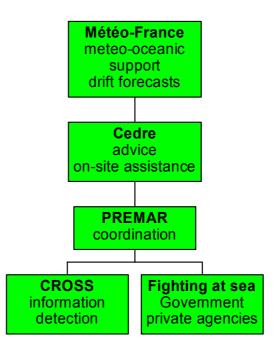

# 24 h/day support capacity in case of marine pollution emergency operations

- Weather and wave forecasts.
- Pollutant drift forecasts.
- → At a national level: Agreement with CEDRE
- At an international level: MPERSS

#### **National level**

# MOTHY: Modèle Océanique de Transport d'HYdrocarbures

# In operation since 1994

- → Agreement with CEDRE since 1996
  - About 10 interventions per year
- **Examples**:
  - December 7, 1999: REMPEC exercice in Mediterranean Sea.
  - Since December 12, 1999: Erika
  - December 14, 1999: Exercice in French Polynesia.
  - ➤ January 8, 2000: Accidental parafin release in the Channel.