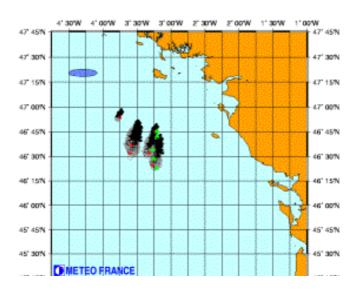

# First model predictions

Situation des observations et premières prévisions de dérives, le 12 décembre