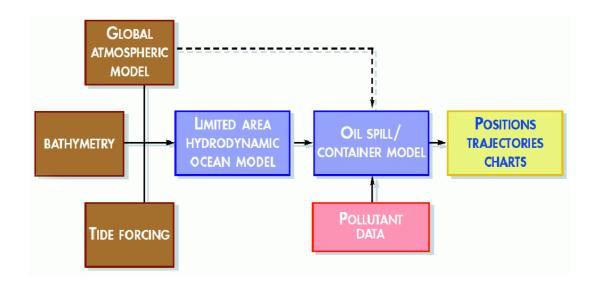

# MOTHY: Modèle Océanique de Transport d'HYdrocarbures

#### Models and simulations before oil beaching

- ≥ 10 days forecasts with ECMWF ensemble predictions.
- **▶**5 days forecasts with ECMWF.
- → 4 days forecasts with ARPEGE.
- Transmission of the information through Internet.

# Models and simulations after oil beaching

- Refloating and redeposition:
  - Backwards simulations.
- Beaching from Penmarc'h to Belle Ile:
  - Continuous release from the wreck.
  - Continuous release before the break.